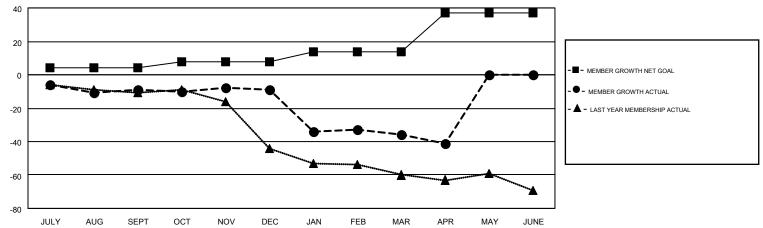

## GMT MONTHLY MEMBERSHIP PROGRESS REPORT

Results as of: 4/30/2019

**LOCATION: UTAH** 

Multiple District 28

WILLIAM PHILLIPI GMT CA 1

| Clubs         |               |           |               | Members               |                           |                         |                                              |  |
|---------------|---------------|-----------|---------------|-----------------------|---------------------------|-------------------------|----------------------------------------------|--|
|               | RESULTS FOR   | 2018-2019 |               | RESULTS FOR 2018-2019 |                           |                         |                                              |  |
| QUARTER       | NEW CLUB GOAL | NEW CLUBS | DROPPED CLUBS | QUARTER               | MEMBER GROWTH NET<br>GOAL | MEMBER GROWTH<br>ACTUAL | DROPPED MEMBERS ACTUAL (including transfers) |  |
| JULY/AUG/SEPT | 0             | 0         | 0             | JULY/AUG/SEPT         | 4                         | 15                      | 23                                           |  |
| OCT/NOV/DEC   | 0             | 0         | 0             | OCT/NOV/DEC           | 4                         | 28                      | 27                                           |  |
| JAN/FEB/MAR   | 0             | 0         | 0             | JAN/FEB/MAR           | 6                         | 23                      | 48                                           |  |
| APR/MAY/JUNE  | 1             | 0         | 0             | APR/MAY/JUNE          | 23                        | 9                       | 10                                           |  |